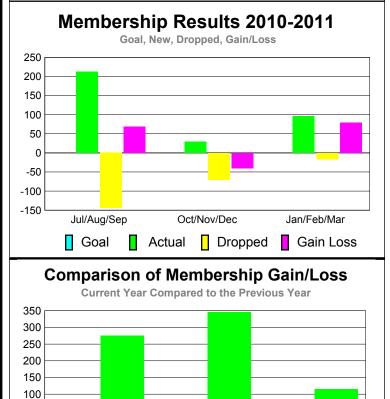

# Club Results 2010-2011 Goal, New, Dropped, Gain/Loss Jul/Aug/Sep Oct/Nov/Dec Jan/Feb/Mar Goal Actual Dropped Gain Loss

## YTD Status Quo Clubs 2010-2011

| <u> MEMBERSHIP</u> |             |               |                   |             |             |  |  |  |
|--------------------|-------------|---------------|-------------------|-------------|-------------|--|--|--|
|                    | <u>N</u>    | <b>Aember</b> | <u>Membership</u> |             |             |  |  |  |
|                    |             | 201           | 2009-2010         |             |             |  |  |  |
|                    |             |               |                   |             |             |  |  |  |
|                    | Net         | Actual        | Actual            | Gain/       | Gain/       |  |  |  |
| Month              | Memb        | New           | Dropped           | Loss of     | Loss of     |  |  |  |
| Month              | <u>Goal</u> | <u>Memb</u>   | <u>Memb</u>       | <u>Memb</u> | <u>Memb</u> |  |  |  |
| Jul/Aug/Sep        | 0           | 213           | -144              | 69          | 275         |  |  |  |
| Oct/Nov/Dec        | 0           | 30            | -70               | -40         | 345         |  |  |  |
| Jan/Feb/Mar        | 0           | 96            | -17               | 79          | 115         |  |  |  |
| Totals             | 0           | 339           | -231              | 108         | 735         |  |  |  |