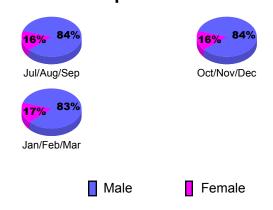

| Actual            | Gain/       | Gain/       |  |  |  |
| Month              | Memb        | New           | Dropped           | Loss of     | Loss of     |  |  |  |
| Month              | <u>Goal</u> | <u>Memb</u>   | <u>Memb</u>       | <u>Memb</u> | <u>Memb</u> |  |  |  |
| Jul/Aug/Sep        | 0           | 213           | -144              | 69          | 275         |  |  |  |
| Oct/Nov/Dec        | 0           | 30            | -70               | -40         | 345         |  |  |  |
| Jan/Feb/Mar        | 0           | 96            | -17               | 79          | 115         |  |  |  |
| Totals             | 0           | 339           | -231              | 108         | 735         |  |  |  |



# **Gender Comparison 2010-2011**

Oct/Nov/Dec

Jan/Feb/Mar

Previous Year