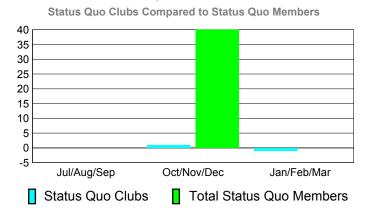

## YTD Status Quo Clubs 2010-2011

| <u> MEMBERSHIP</u> |             |               |                   |             |             |  |  |  |
|--------------------|-------------|---------------|-------------------|-------------|-------------|--|--|--|
|                    | <u>N</u>    | <b>Aember</b> | <u>Membership</u> |             |             |  |  |  |
|                    |             | 201           | 2009-2010         |             |             |  |  |  |
|                    |             |               |                   |             |             |  |  |  |
|                    | Net         | Actual        | Actual            | Gain/       | Gain/       |  |  |  |
| Month              | Memb        | New           | Dropped           | Loss of     | Loss of     |  |  |  |
| Month              | <u>Goal</u> | <u>Memb</u>   | <u>Memb</u>       | <u>Memb</u> | <u>Memb</u> |  |  |  |
| Jul/Aug/Sep        | 0           | 213           | -144              | 69          | 275         |  |  |  |
| Oct/Nov/Dec        | 0           | 30            | -70               | -40         | 345         |  |  |  |
| Jan/Feb/Mar        | 0           | 96            | -17               | 79          | 115         |  |  |  |
| Totals             | 0           | 339           | -231              | 108         | 735         |  |  |  |