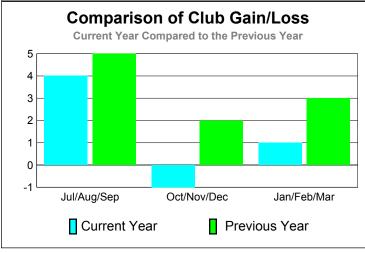

## 2010-2011 GMT Reports for District (or Undistricted) District 323 H2

50

0 -50

Jul/Aug/Sep

Current Year

|             |                            | <u>Club</u><br><b>201</b>     | <u>Clubs</u><br>2009-2010         |                                  |                                  |
|-------------|----------------------------|-------------------------------|-----------------------------------|----------------------------------|----------------------------------|
| Month       | New<br>Club<br><u>Goal</u> | Actual<br>New<br><u>Clubs</u> | Actual<br>Dropped<br><u>Clubs</u> | Gain/<br>Loss of<br><u>Clubs</u> | Gain/<br>Loss of<br><u>Clubs</u> |
| Jul/Aug/Sep | 0                          | 5                             | -1                                | 4                                | 5                                |
| Oct/Nov/Dec | 0                          | 0                             | -1                                | -1                               | 2                                |
| Jan/Feb/Mar | 0                          | 0                             | 1                                 | 1                                | 3                                |
| Totals      | 0                          | 5                             | -1                                | 4                                | 10                               |